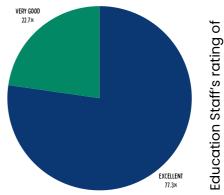

### About the new Staffordshire Police PSHE Offer...

Children and Young People's ating of Staffordshire Police's PSHE education sessions

education start s rating of Staffordshire Police's PSHE education sessions