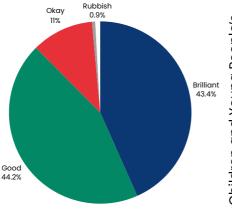

### About the new Staffordshire Police PSHE Offer...

Children and Young People's ating of Staffordshire Police's PSHE education sessions

education start s rating of Staffordshire Police's PSHE education sessions